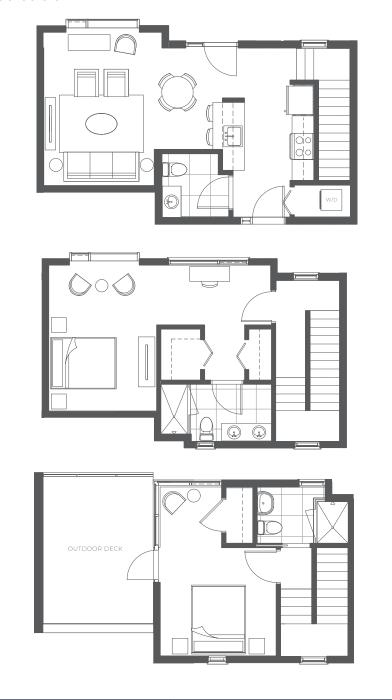

## **TH** 2 BED / 2.5 BATH

## 1367-1426

SQ. FT.

| SOLAIRE | 299 Fremont Street   San Francisco, CA 94105 |
|---------|----------------------------------------------|
|         | www.solairesf.com                            |

Floor plans are artist's rendering. All dimensions are approximate. Actual product and specifications may vary in dimension or detail. Not all features are available in every apartment home. Prices and availability are subject to change. Rent is based on monthly frequency. Additional fees may apply, such as but not limited to package delivery, trash, water, amenities, etc. Please see a representative for details.