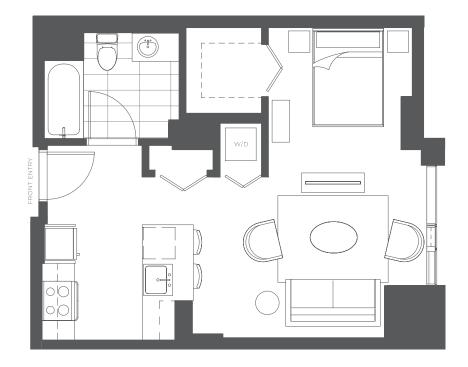

## **21** STUDIO / 1 BATH

## **518** SQ. FT.

| SOLAIRE | 299 Fremont Street   San Francisco, CA 94105 |
|---------|----------------------------------------------|
|         | www.solairesf.com                            |

Floor plans are artist's rendering. All dimensions are approximate. Actual product and specifications may vary in dimension or detail. Not all features are available in every apartment home. Prices and availability are subject to change. Rent is based on monthly frequency. Additional fees may apply, such as but not limited to package delivery, trash, water, amenities, etc. Please see a representative for details.