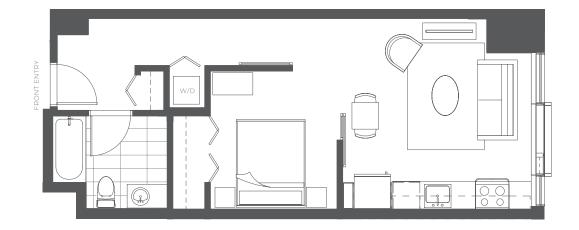

## **14** 1 BED / 1 BATH

## 558 SQ. FT.

| SOLAIRE | 299 Fremont Street   San Francisco, CA 94105 |
|---------|----------------------------------------------|
|         | www.solairesf.com                            |

Floor plans are artist's rendering. All dimensions are approximate. Actual product and specifications may vary in dimension or detail. Not all features are available in every apartment home. Prices and availability are subject to change. Rent is based on monthly frequency. Additional fees may apply, such as but not limited to package delivery, trash, water, amenities, etc. Please see a representative for details.