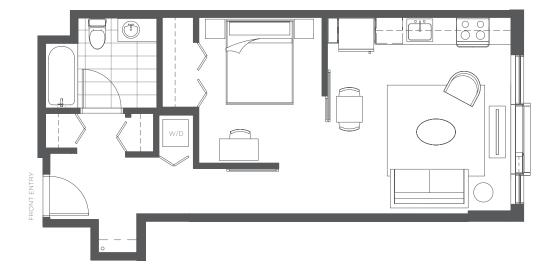

## **13** 1 BED / 1 BATH

## **600** SQ. FT.

| SOLAIRE | 299 Fremont Street   San Francisco, CA 94105 |
|---------|----------------------------------------------|
|         | www.solairesf.com                            |

Floor plans are artist's rendering. All dimensions are approximate. Actual product and specifications may vary in dimension or detail. Not all features are available in every apartment home. Prices and availability are subject to change. Rent is based on monthly frequency. Additional fees may apply, such as but not limited to package delivery, trash, water, amenities, etc. Please see a representative for details.