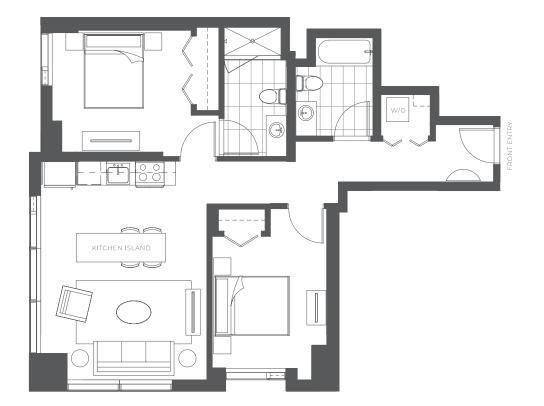

## **10** 2 BED / 2 BATH

## 962 SQ. FT.

| SOLAIRE | 299 Fremont Street   San Francisco, CA 94105 |
|---------|----------------------------------------------|
|         | www.solairesf.com                            |

Floor plans are artist's rendering. All dimensions are approximate. Actual product and specifications may vary in dimension or detail. Not all features are available in every apartment home. Prices and availability are subject to change. Rent is based on monthly frequency. Additional fees may apply, such as but not limited to package delivery, trash, water, amenities, etc. Please see a representative for details.