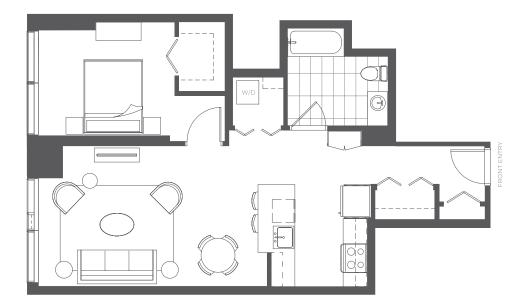

## **07** 1 BED / 1 BATH

## 809 SQ. FT.

| SOLAIRE | 299 Fremont Street   San Francisco, CA 94105 |
|---------|----------------------------------------------|
|         | www.solairesf.com                            |

Floor plans are artist's rendering. All dimensions are approximate. Actual product and specifications may vary in dimension or detail. Not all features are available in every apartment home. Prices and availability are subject to change. Rent is based on monthly frequency. Additional fees may apply, such as but not limited to package delivery, trash, water, amenities, etc. Please see a representative for details.