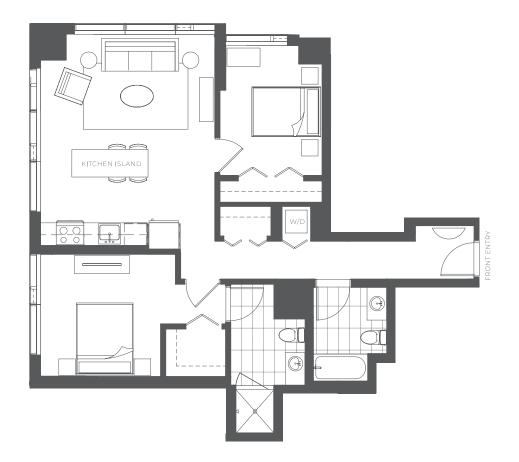

## **06** 2 bed / 2 bath

## 966-1015 SQ. FT.

| SOLAIRE | 299 Fremont Street   San Francisco, CA 94105 |
|---------|----------------------------------------------|
|         | www.solairesf.com                            |

Floor plans are artist's rendering. All dimensions are approximate. Actual product and specifications may vary in dimension or detail. Not all features are available in every apartment home. Prices and availability are subject to change. Rent is based on monthly frequency. Additional fees may apply, such as but not limited to package delivery, trash, water, amenities, etc. Please see a representative for details.